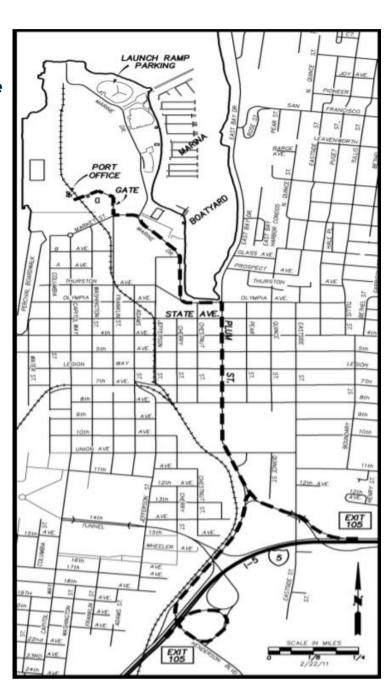

## **Directions to Port Marine Terminal**

## **SOUTH BOUND ON 1-5**

- 1. Take Exit 105 and stay right (105B) for the Port of Olympia exit onto Plum Street.
- 2. Go through six traffic lights, the last of which will be State Avenue.
- 3. Turn left just past State Avenue onto Olympia Avenue.
- 4. Turn right onto Marine Drive.
- 5. Turn right onto Franklin Street.
- 6. Follow the signs to the Port offices.

## **NORTH BOUND ON 1-5**

- 1. Take Exit 105 and stay right, following signs to the Port of Olympia.
- 2. Turn left at the traffic light onto Plum Street.
- 3. Go through five traffic lights, the last of which will be State Avenue.
- 4. Turn left just past State Avenue onto Olympia Avenue.
- 5. Turn right onto Marine Drive.
- 6. Turn right onto Franklin Street.
- 7. Follow the signs to the Port offices.